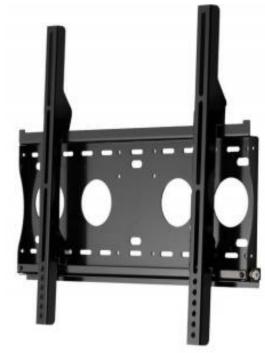

# 960T-WM-40H40VF Wall mount for signage(80kg)

ntelligent Factory

PAPS, Latest updated 20200310

### **Specifications**

| Complete System              |                                               |                       |
|------------------------------|-----------------------------------------------|-----------------------|
| Net Weight                   | 2.90 kg (6.39lbs)                             |                       |
| Dimension(W*H*D)             | 516 x 478 x 40 mm ( 20.31" x 18.82" x 1.57" ) |                       |
| Screw Type                   | M4,M5,M6,M8                                   |                       |
| Material                     | Steel                                         |                       |
| Display System               |                                               |                       |
| Display Support              | Mounting Pattern                              | Max.Mount :400X450 mm |
|                              | Panel Size Support                            | 26"~65"               |
|                              | Support Weight (Range)                        | 80kg(176.4lbs)        |
| Min. Distance To<br>The Wall | 40mm (1.57")                                  |                       |
| Safety Lock                  | Yes                                           |                       |
| Anti-Theft Lock              | Yes                                           |                       |