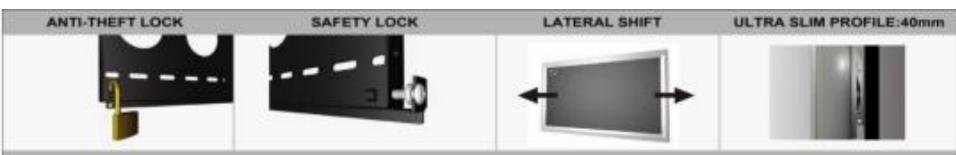

### **Specifications**

| Complete System              |                                               |                       |
|------------------------------|-----------------------------------------------|-----------------------|
| Net Weight                   | 2.90 kg (6.39lbs)                             |                       |
| Dimension(W*H*D)             | 516 x 478 x 40 mm ( 20.31" x 18.82" x 1.57" ) |                       |
| Screw Type                   | M4,M5,M6,M8                                   |                       |
| Material                     | Steel                                         |                       |
| Display System               |                                               |                       |
| Display Support              | Mounting Pattern                              | Max.Mount :400X450 mm |
|                              | Panel Size Support                            | 26"~65"               |
|                              | Support Weight (Range)                        | 80kg(176.4lbs)        |
| Min. Distance To<br>The Wall | 40mm (1.57")                                  |                       |
| Safety Lock                  | Yes                                           |                       |
| Anti-Theft Lock              | Yes                                           |                       |