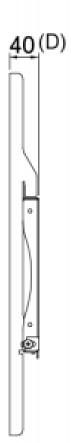

### **Specifications**

| Complete System              |                                               |                       |
|------------------------------|-----------------------------------------------|-----------------------|
| Net Weight                   | 2.90 kg (6.39lbs)                             |                       |
| Dimension(W*H*D)             | 516 x 478 x 40 mm ( 20.31" x 18.82" x 1.57" ) |                       |
| Screw Type                   | M4,M5,M6,M8                                   |                       |
| Material                     | Steel                                         |                       |
| Display System               |                                               |                       |
| Display Support              | Mounting Pattern                              | Max.Mount :400X450 mm |
|                              | Panel Size Support                            | 26"~65"               |
|                              | Support Weight (Range)                        | 80kg(176.4lbs)        |
| Min. Distance To<br>The Wall | 40mm (1.57")                                  |                       |
| Safety Lock                  | Yes                                           |                       |
| Anti-Theft Lock              | Yes                                           |                       |

#### **Drawing**

**ADVANTECH** 