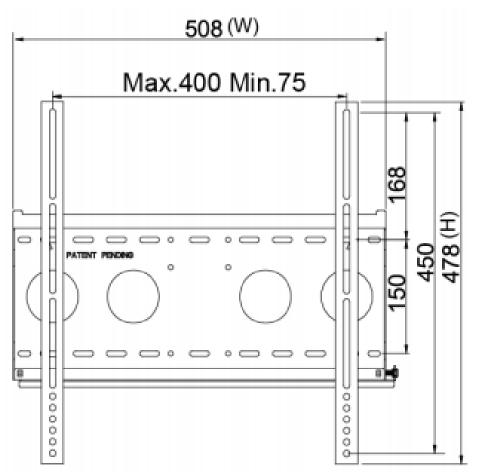

### **Specifications**

| Complete System              |                                               |                       |
|------------------------------|-----------------------------------------------|-----------------------|
| Net Weight                   | 2.90 kg (6.39lbs)                             |                       |
| Dimension(W*H*D)             | 516 x 478 x 40 mm ( 20.31" x 18.82" x 1.57" ) |                       |
| Screw Type                   | M4,M5,M6,M8                                   |                       |
| Material                     | Steel                                         |                       |
| Display System               |                                               |                       |
| Display Support              | Mounting Pattern                              | Max.Mount :400X450 mm |
|                              | Panel Size Support                            | 26"~65"               |
|                              | Support Weight (Range)                        | 80kg(176.4lbs)        |
| Min. Distance To<br>The Wall | 40mm (1.57")                                  |                       |
| Safety Lock                  | Yes                                           |                       |
| Anti-Theft Lock              | Yes                                           |                       |

#### **Drawing**

**ADVANTECH** 